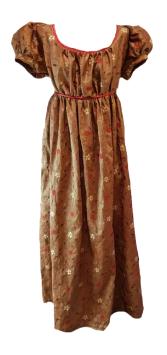

Jane Austen Blk / Pink Sequin £55

As above, but shown with Spencerjacket

As above, but shown with Spencerjacket

Jane Austen; Floral £55

Regency: Cream £55

As above, but shown with Spencerjacket

Regency: Chocolate £55