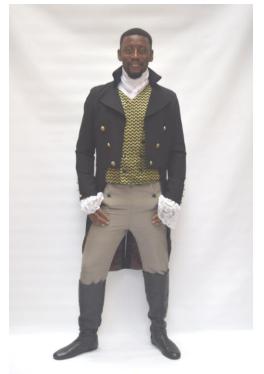

Same as left

Bridgerton style, pink cord £65

Bridgerton style, blk/gold 02 £65

Bridgerton style, blk/gold 01 £65

Close-up of suit shown @ left

Jane Austen; Purple & White £55

Mr Darcy; Petrol Blue £55

Regency: Green & Gold £55