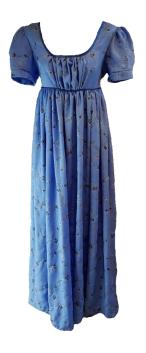

#### Regency Era (1811-1820)

Mr Darcy; Fawn £65

Mr Darcy; Steel Grey £55

Mr Darcy; Blue Double-Breasted £65

Reverse view (of the left image)

Jane Austen; Chocolate £55

Mr Darcy; Chocolate £50

Bridgerton style, purple cord £65