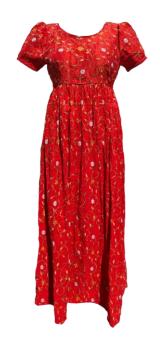

Regency: Pink Stripe £55

Regency: Teal £55

Regency: Fawn Day Dress £55

Regency: Olive £55

Regency: Gold Flock £55

Regency: Gold/Red Shot Beaded £55

Regency: Navy Embroidered £55

Regency: Red Embroidered £55