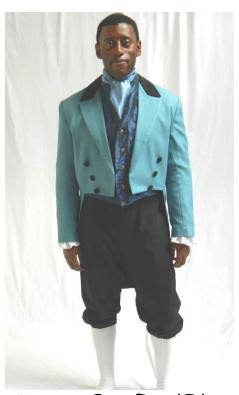

#### Regency Era (1811-1820)

Mr Darcy; Fawn £65

Mr Darcy; Steel Grey £55

Mr Darcy; Blue Double-Breasted £65

Reverse view (of the left image)

Jane Austen; Chocolate £55

Mr Darcy; Chocolate £50

Bridgerton style, purple cord £65