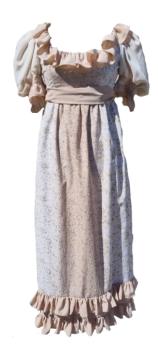

Regency: Pink Stripe £55

Regency: Teal £55

Regency: Fawn Day Dress £55

Regency: Olive £55

Regency: Gold Flock £55

Regency: Gold/Red Shot Beaded £55

Regency: Navy Embroidered £55

Regency: Red Embroidered £55