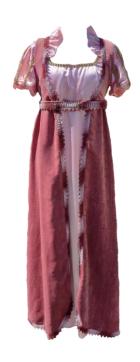

Regency: Pink Stripe £55

Regency: Teal £55

Regency: Fawn Day Dress £55

Regency: Olive £55

Regency: Gold Flock £55

Regency: Gold/Red Shot Beaded £55

Regency: Navy Embroidered £55

Regency: Red Embroidered £55