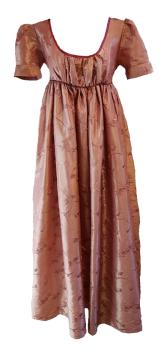

Jane Austen Blk / Pink Sequin £55

As above, but shown with Spencerjacket

As above, but shown with Spencerjacket

Jane Austen; Floral £55

Regency: Cream £55

As above, but shown with Spencerjacket

Regency: Chocolate £55