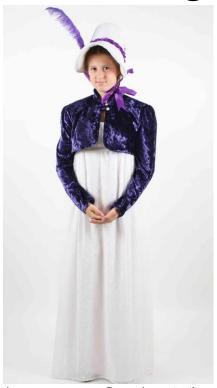

Darcy Deluxe; Royal Blue £55

Prince Hans £75

Darcy Deluxe; Burgundy & Grey £55

Darcy: black double-breasted £55

Jane Austen; Cornflower Blue £55

Jane Austen; Teal Sequin £55

As above, but shown with Spencerjacket

As above, but shown with Spencerjacket