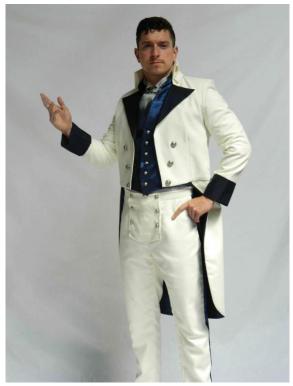

#### Regency Era (1811-1820)

Mr Darcy; Fawn £65

Mr Darcy; Steel Grey £55

Mr Darcy; Blue Double-Breasted £65

Reverse view (of the left image)

Jane Austen; Chocolate £55

Mr Darcy; Chocolate £50

Bridgerton style, purple cord £65