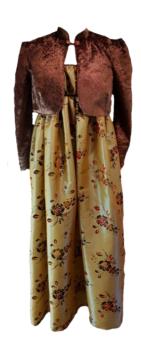

Jane Austen Blk / Pink Sequin £55

As above, but shown with Spencerjacket

As above, but shown with Spencerjacket

Jane Austen; Floral £55

Regency: Cream £55

As above, but shown with Spencerjacket

Regency: Chocolate £55