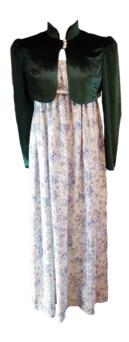

As above, but shown with Spencerjacket

# THEATRICAL EMPORIUM LTD Regency Era (1811-1820)

Jane Austen; Olive Embossed £55

Jane Austen; Dusk Pink £55

As above, but shown with Spencerjacket

As above, but shown with Spencerjacket

Jane Austen; Gold Embroidered £55