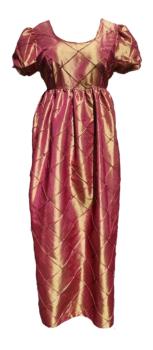

ANUFACTURENS BESPORE COSTUMES SINCE 2001 Regency Era (1811-1820)



Regency: Purple Shot Beaded £55



Regency: Burgundy & Orange £55



Regency: Red & Black £55



Regency: Baby Pink £55





Regency: Lemon £55



Regency: Steel Grey £55



Regency: Midnight Blue Sqn £55



Regency: Dark Sequin £55





Regency: Hot Purple £55



Regency: Dusk Pink £55



Regency: Green & Gold £55



As above, but shown with Spencerjacket





Regency: Dusk Green & Gold £55



Jane Austen Purple Sequin £55



Regency: Burgundy Beaded £55



As above, but shown with Spencerjacket





Regency: Dusk Purple £55



Regency: Burg Sqn Embroidered £55



Regency: Burnt Orange £55



Regency: Pink Stripe £55





Regency: Teal £55



Regency: Fawn Day Dress £55



Regency: Olive £55



Regency: Gold Flock £55





Regency: Gold/Red Shot Beaded £55



Regency: Navy Embroidered £55



Regency: Red Embroidered £55



Empress Josephine £55