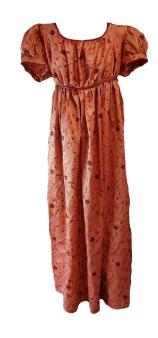

Jane Austen Blk / Pink Sequin £55

As above, but shown with Spencerjacket

As above, but shown with Spencerjacket

Jane Austen; Floral £55

Regency: Cream £55

As above, but shown with Spencerjacket

Regency: Chocolate £55