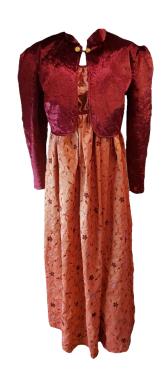

Jane Austen Blk / Pink Sequin £55

As above, but shown with Spencerjacket

As above, but shown with Spencerjacket

Jane Austen; Floral £55

Regency: Cream £55

As above, but shown with Spencerjacket

Regency: Chocolate £55