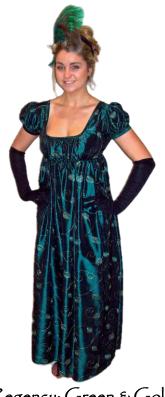

Same as left

Bridgerton style, pink cord £65

Bridgerton style, blk/gold 02 £65

Bridgerton style, blk/gold 01 £65

Close-up of suit shown @ left

Jane Austen; Purple & White £55

Mr Darcy; Petrol Blue £55

Regency: Green & Gold £55