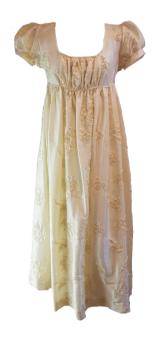

Jane Austen Blk / Pink Sequin £55

As above, but shown with Spencerjacket

As above, but shown with Spencerjacket

Jane Austen; Floral £55

Regency: Cream £55

As above, but shown with Spencerjacket

Regency: Chocolate £55