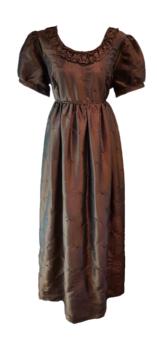

Jane Austen Blk / Pink Sequin £55

As above, but shown with Spencerjacket

As above, but shown with Spencerjacket

Jane Austen; Floral £55

Regency: Cream £55

As above, but shown with Spencerjacket

Regency: Chocolate £55