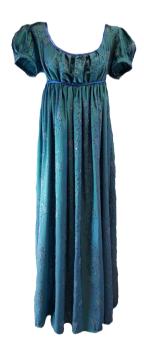

Regency: Pink Stripe £55

Regency: Teal £55

Regency: Fawn Day Dress £55

Regency: Olive £55

Regency: Gold Flock £55

Regency: Gold/Red Shot Beaded £55

Regency: Navy Embroidered £55

Regency: Red Embroidered £55