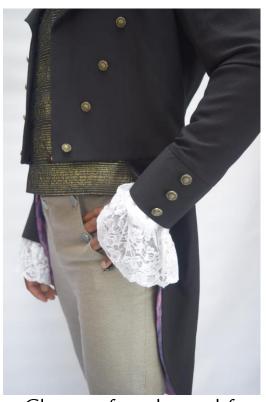

Same as left

Bridgerton style, pink cord £65

Bridgerton style, blk/gold 02 £65

Bridgerton style, blk/gold 01 £65

Close-up of suit shown @ left

Jane Austen; Purple & White £55

Mr Darcy; Petrol Blue £55

Regency: Green & Gold £55