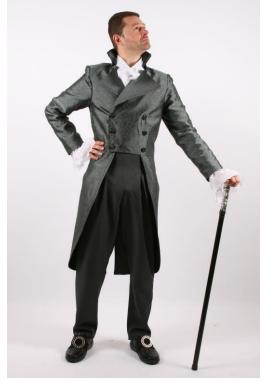

#### Regency Era (1811-1820)

Mr Darcy; Fawn £65

Mr Darcy; Steel Grey £55

Mr Darcy; Blue Double-Breasted £65

Reverse view (of the left image)

Jane Austen; Chocolate £55

Mr Darcy; Chocolate £50

Bridgerton style, purple cord £65