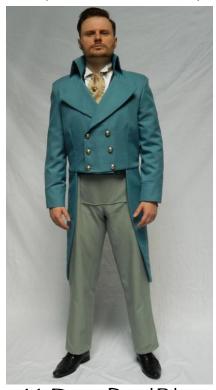

#### Regency Era (1811-1820)

Mr Darcy; Fawn £65

Mr Darcy; Steel Grey £55

Mr Darcy; Blue Double-Breasted £65

Reverse view (of the left image)

Jane Austen; Chocolate £55

Mr Darcy; Chocolate £50

Bridgerton style, purple cord £65