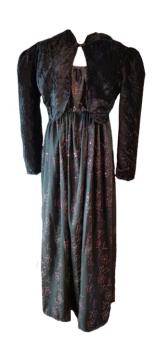

# THEATRICAL EMPORIUM LTD HERMIG AND MANUFACTURING BESPORE COSTUMES SINCE 2001 Regency Era (1811-1820)

Jane Austen; Floral £45

Regency: Cream £45

As above, but shown with Spencerjacket

Regency: Chocolate £45