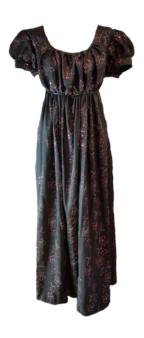

# THEATRICAL EMPORIUM LTD HERMIG AND MANUFACTURING BESPORE COSTUMES SINCE 2001 Regency Era (1811-1820)

Jane Austen; Floral £45

Regency: Cream £45

As above, but shown with Spencerjacket

Regency: Chocolate £45