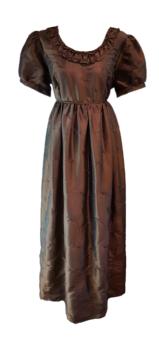

# THEATRICAL EMPORIUM LTD HERMIG AND MANUFACTURING BESPORE COSTUMES SINCE 2001 Regency Era (1811-1820)

Jane Austen; Floral £45

Regency: Cream £45

As above, but shown with Spencerjacket

Regency: Chocolate £45