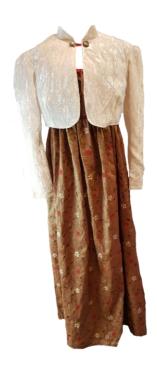

## THEATRICAL EMPORIUM LITD HERMG AND MANUFACTURING BESPORE COSTUMES SINCE 2001 Regency Era (1811-1820)

Jane Austen; Olive Embossed £45

Jane Austen; Dusk Pink £45

As above, but shown with Spencerjacket

As above, but shown with Spencerjacket

# THEATRICAL EMPORIUM LTD HERMIG AND MANUFACTURING BESPORE COSTUMES SINCE 2001 Regency Era (1811-1820)

Regency: Hot Purple £45

Regency: Dusk Pink £45

Regency: Green & Gold £45

As above, but shown with Spencerjacket

### THEATRICAL EMPORIUM LTD THEATRICAL EMPORIUM LTD Regency Era (1811-1820)

Regency: Dusk Green & Gold £45

Jane Austen Purple Sequin £45

Regency: Burgundy Beaded £45

As above, but shown with Spencerjacket