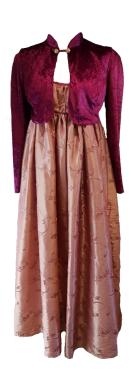

### THEATRICAL EMPORIUM LIP Regency Era (1811-1820)

Jane Austen; Cornflower Blue £45

Jane Austen; Teal Sequin £45

As above, but shown with Spencerjacket

As above, but shown with Spencerjacket

## THEATRICAL EMPORIUM LITD HERMG AND MANUFACTURING BESPORE COSTUMES SINCE 2001 Regency Era (1811-1820)

Jane Austen; Olive Embossed £45

Jane Austen; Dusk Pink £45

As above, but shown with Spencerjacket

As above, but shown with Spencerjacket

### THEATRICAL EMPORIUM LIP Regency Era (1811-1820)

Jane Austen; Gold Embroidered £45

Jane Austen Blk / Pink Sequin £45

As above, but shown with Spencerjacket

As above, but shown with Spencerjacket

# THEATRICAL EMPORIUM LTD HERMIG AND MANUFACTURING BESPORE COSTUMES SINCE 2001 Regency Era (1811-1820)

Jane Austen; Floral £45

Regency: Cream £45

As above, but shown with Spencerjacket

Regency: Chocolate £45

# THEATRICAL EMPORIUM LTD HERMIG AND MANUFACTURING BESPORE COSTUMES SINCE 2001 Regency Era (1811-1820)

Regency: Hot Purple £45

Regency: Dusk Pink £45

Regency: Green & Gold £45

As above, but shown with Spencerjacket

### THEATRICAL EMPORIUM LTD THEATRICAL EMPORIUM LTD Regency Era (1811-1820)

Regency: Dusk Green & Gold £45

Jane Austen Purple Sequin £45

Regency: Burgundy Beaded £45

As above, but shown with Spencerjacket