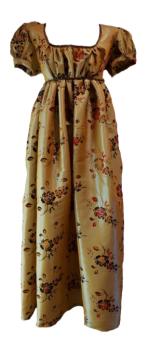

# THEATRICAL EMPORIUM LTD HERMIG AND MANUFACTURING BESPORE COSTUMES SINCE 2001 Regency Era (1811-1820)

Jane Austen; Floral £45

Regency: Cream £45

As above, but shown with Spencerjacket

Regency: Chocolate £45