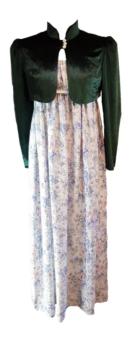

### THEATRICAL EMPORIUM LIP Regency Era (1811-1820)

Jane Austen; Cornflower Blue £45

Jane Austen; Teal Sequin £45

As above, but shown with Spencerjacket

As above, but shown with Spencerjacket

## THEATRICAL EMPORIUM LITD HERMG AND MANUFACTURING BESPORE COSTUMES SINCE 2001 Regency Era (1811-1820)

Jane Austen; Olive Embossed £45

Jane Austen; Dusk Pink £45

As above, but shown with Spencerjacket

As above, but shown with Spencerjacket

### THEATRICAL EMPORIUM LIP Regency Era (1811-1820)

Jane Austen; Gold Embroidered £45

Jane Austen Blk / Pink Sequin £45

As above, but shown with Spencerjacket

As above, but shown with Spencerjacket

# THEATRICAL EMPORIUM LTD HERMIG AND MANUFACTURING BESPORE COSTUMES SINCE 2001 Regency Era (1811-1820)

Jane Austen; Floral £45

Regency: Cream £45

As above, but shown with Spencerjacket

Regency: Chocolate £45

# THEATRICAL EMPORIUM LTD HERMIG AND MANUFACTURING BESPORE COSTUMES SINCE 2001 Regency Era (1811-1820)

Regency: Hot Purple £45

Regency: Dusk Pink £45

Regency: Green & Gold £45

As above, but shown with Spencerjacket

### THEATRICAL EMPORIUM LTD THEATRICAL EMPORIUM LTD Regency Era (1811-1820)

Regency: Dusk Green & Gold £45

Jane Austen Purple Sequin £45

Regency: Burgundy Beaded £45

As above, but shown with Spencerjacket