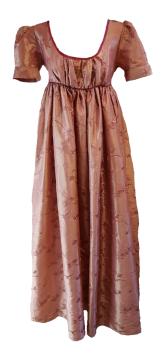

# THEATRICAL EMPORIUM LTD HERMIG AND MANUFACTURING BESPORE COSTUMES SINCE 2001 Regency Era (1811-1820)

Jane Austen; Floral £45

Regency: Cream £45

As above, but shown with Spencerjacket

Regency: Chocolate £45