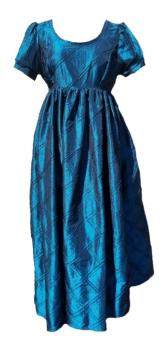

# THEATRICAL EMPORIUM LTD HERNIG AND MARIFFACTURING BESPORE COSTUMES SINCE 2001 Regency Era (1811-1820)

Regency: Teal £45

Regency: Fawn Day Dress £45

Regency: Olive £45

Regency: Gold Flock £45