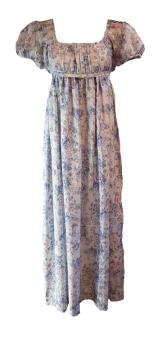

# THEATRICAL EMPORIUM LTD HERMIG AND MANUFACTURING BESPORE COSTUMES SINCE 2001 Regency Era (1811-1820)

Jane Austen; Floral £45

Regency: Cream £45

As above, but shown with Spencerjacket

Regency: Chocolate £45