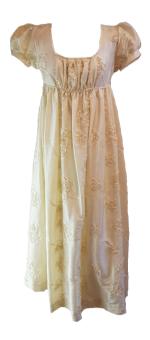

# THEATRICAL EMPORIUM LTD HERMIG AND MANUFACTURING BESPORE COSTUMES SINCE 2001 Regency Era (1811-1820)

Jane Austen; Floral £45

Regency: Cream £45

As above, but shown with Spencerjacket

Regency: Chocolate £45