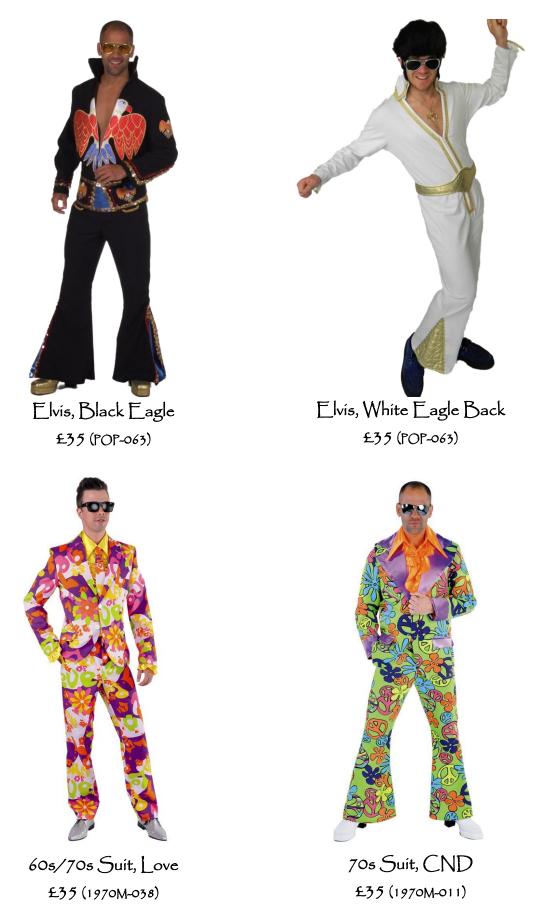

#### HELITY CALL MARGE ALL MARG

Sharp Shooter £35 (1970M-035 & 036) The costumes shown here are available in a range of sizes, so let us know which ones you like and we can help you with sizing.

Costumes can either be tried on in our shop, or we can send to <u>any</u> address in the UK via DPD.