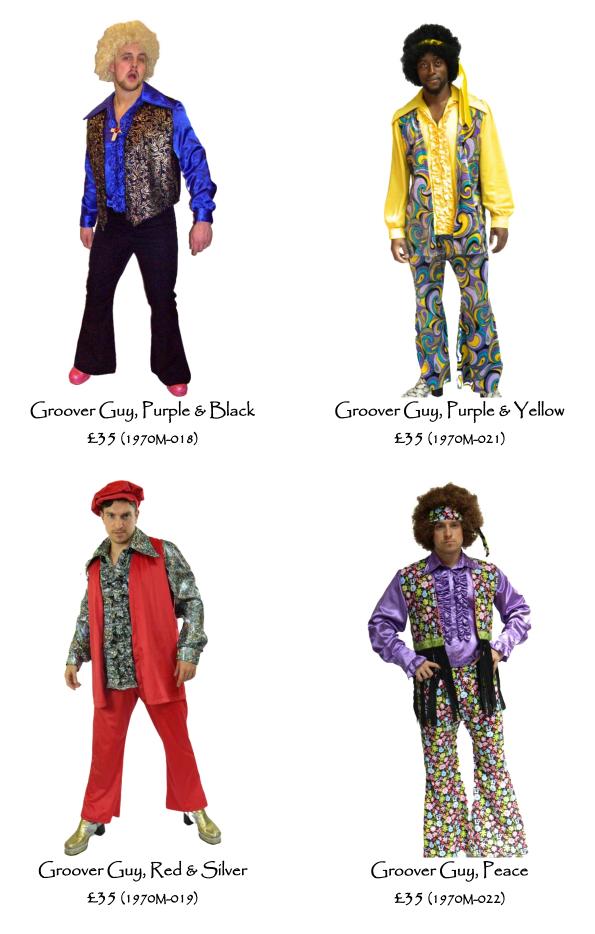

#### Merry Limpet's THEATRICAL EMPORIUM LTV REEME AND MARKFACTURING BESARGE COSTUMES SAICE BOOT

























































Beatles, Sgt Pepper (Ringo) £35 (POP-031)



Beatles, Sgt Pepper (Paul) £35 (POP-032)



Beatles, Sgt Pepper (John) £35 (POP-033)



Beatles, Sgt Pepper (George) £35 (POP-034)

#### HELITY CALL MARGE ALL MARG



Sharp Shooter £35 (1970M-035 & 036) The costumes shown here are available in a range of sizes, so let us know which ones you like and we can help you with sizing.

Costumes can either be tried on in our shop, or we can send to <u>any</u> address in the UK via DPD.

Prices are a flat rate – we do <u>not</u> charge per day.

All costumes are handmade by or for Molly Limpet's.

We provide only quality, clean costumes.















This is a small selection of the 60+ pairs of gent's custom-made platform boots and shoes available for hire.

£20