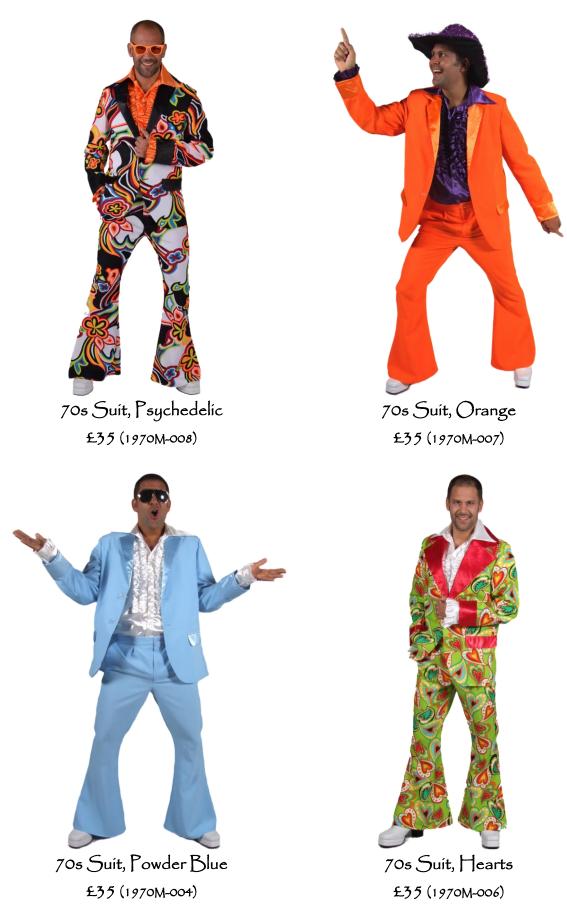

#### HELITY CALL MARGE ALL MARG

Sharp Shooter £35 (1970M-035 & 036) The costumes shown here are available in a range of sizes, so let us know which ones you like and we can help you with sizing.

Costumes can either be tried on in our shop, or we can send to <u>any</u> address in the UK via DPD.