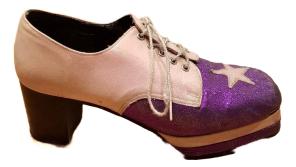

Prices are a flat rate – we do <u>not</u> charge per day.

All costumes are handmade by or for Molly Limpet's.

We provide only quality, clean costumes.

This is a small selection of the 60+ pairs of gent's custom-made platform boots and shoes available for hire.

£20 per paír

All colours available.

Sizes 7 to 11