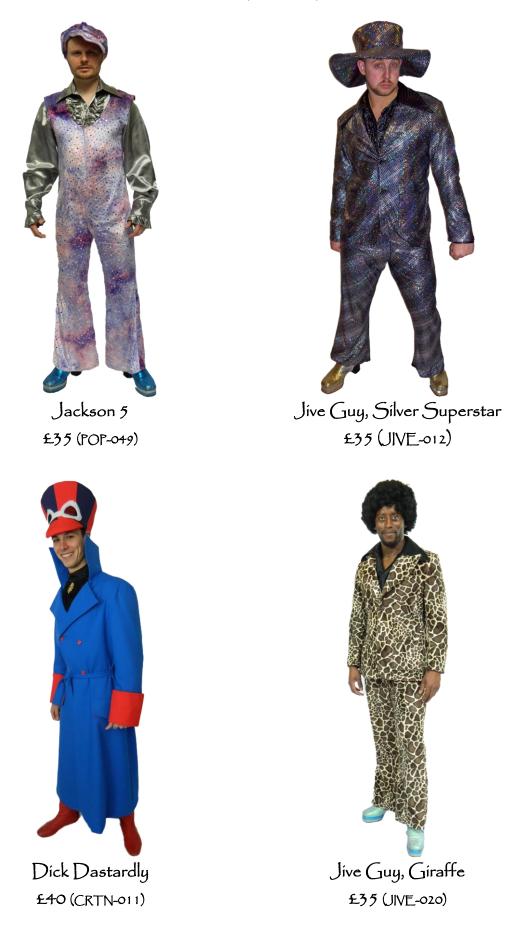

#### HELITY CALL MARGE ALL MARG

Sharp Shooter £35 (1970M-035 & 036) The costumes shown here are available in a range of sizes, so let us know which ones you like and we can help you with sizing.

Costumes can either be tried on in our shop, or we can send to <u>any</u> address in the UK via DPD.

Prices are a flat rate – we do <u>not</u> charge per day.

All costumes are handmade by or for Molly Limpet's.

We provide only quality, clean costumes.

This is a small selection of the 60+ pairs of gent's custom-made platform boots and shoes available for hire.