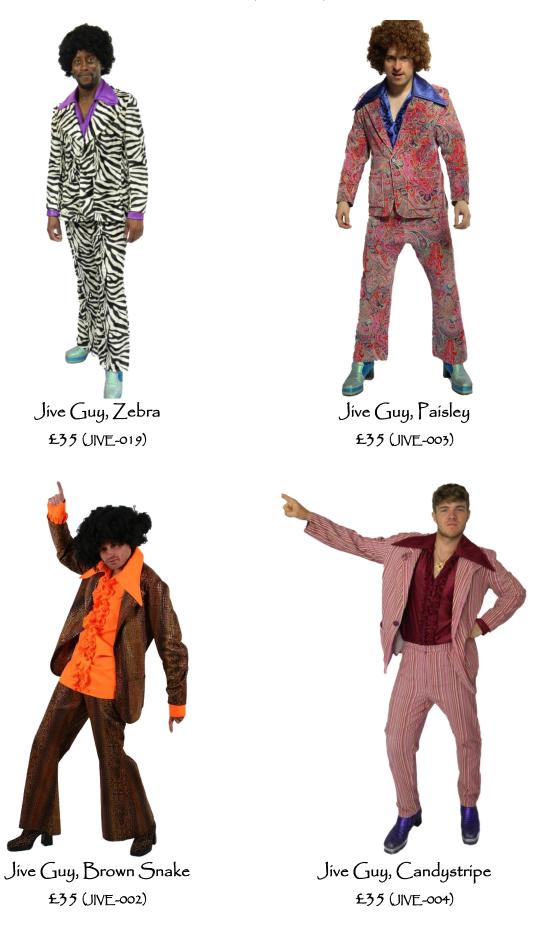

#### HELITY CALL MARGE ALL MARG

Sharp Shooter £35 (1970M-035 & 036) The costumes shown here are available in a range of sizes, so let us know which ones you like and we can help you with sizing.

Costumes can either be tried on in our shop, or we can send to <u>any</u> address in the UK via DPD.

Prices are a flat rate – we do <u>not</u> charge per day.

All costumes are handmade by or for Molly Limpet's.

We provide only quality, clean costumes.

This is a small selection of the 60+ pairs of gent's custom-made platform boots and shoes available for hire.