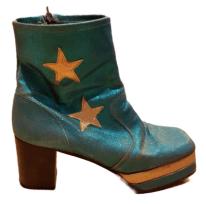

Prices are a flat rate – we do <u>not</u> charge per day.

All costumes are handmade by or for Molly Limpet's.

We provide only quality, clean costumes.

This is a small selection of the 60+ pairs of gent's custom-made platform boots and shoes available for hire.

£20 per paír

All colours available.

Sizes 7 to 11