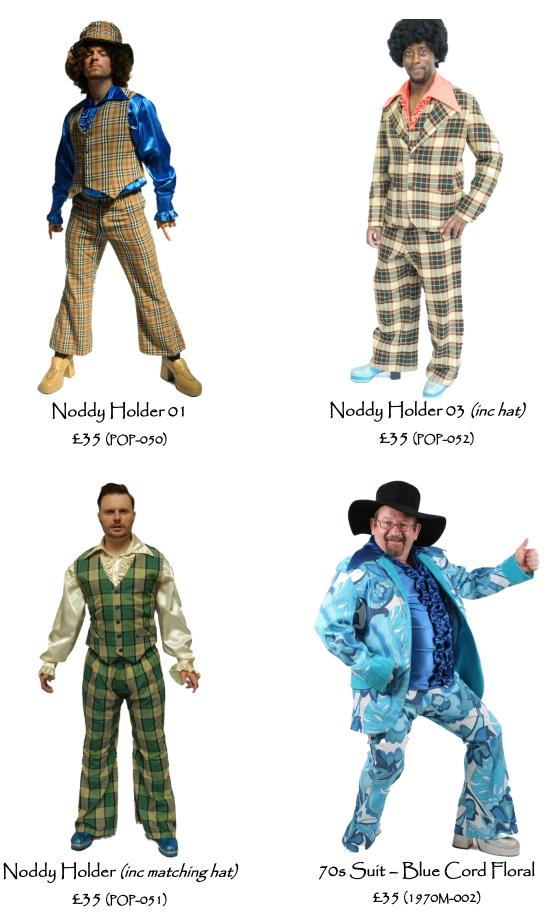

#### Merry Limpet's THEATRICAL EMPORIUM LTV REEME AND MARKFACTURING BESARGE COSTUMES SAICE BOOT

























































Beatles, Sgt Pepper (Ringo) £35 (POP-031)



Beatles, Sgt Pepper (Paul) £35 (POP-032)



Beatles, Sgt Pepper (John) £35 (POP-033)



Beatles, Sgt Pepper (George) £35 (POP-034)

#### HELITY CALL MARGE ALL MARG



Sharp Shooter £35 (1970M-035 & 036) The costumes shown here are available in a range of sizes, so let us know which ones you like and we can help you with sizing.

Costumes can either be tried on in our shop, or we can send to <u>any</u> address in the UK via DPD.

Prices are a flat rate – we do <u>not</u> charge per day.

All costumes are handmade by or for Molly Limpet's.

We provide only quality, clean costumes.















This is a small selection of the 60+ pairs of gent's custom-made platform boots and shoes available for hi