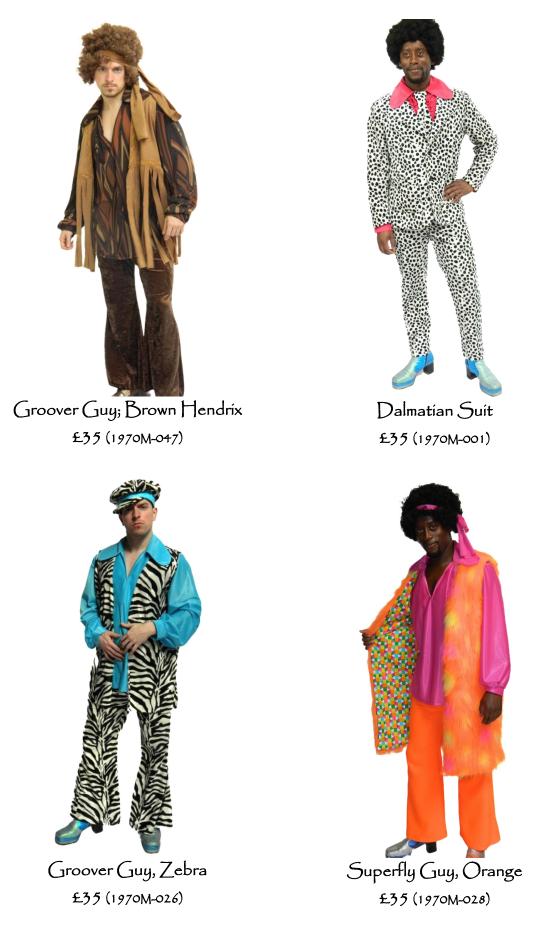

#### HELITY CALL MARGE ALL MARG

Sharp Shooter £35 (1970M-035 & 036) The costumes shown here are available in a range of sizes, so let us know which ones you like and we can help you with sizing.

Costumes can either be tried on in our shop, or we can send to <u>any</u> address in the UK via DPD.

Prices are a flat rate – we do <u>not</u> charge per day.

All costumes are handmade by or for Molly Limpet's.

We provide only quality, clean costumes.

This is a small selection of the 60+ pairs of gent's custom-made platform boots and shoes available for hire.