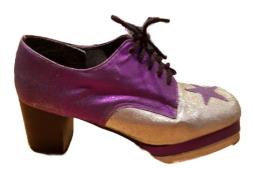

Prices are a flat rate – we do <u>not</u> charge per day.

All costumes are handmade by or for Molly Limpet's.

We provide only quality, clean costumes.

This is a small selection of the 60+ pairs of gent's custom-made platform boots and shoes available for hire.

£20 per paír

All colours available.

Sizes 7 to 11