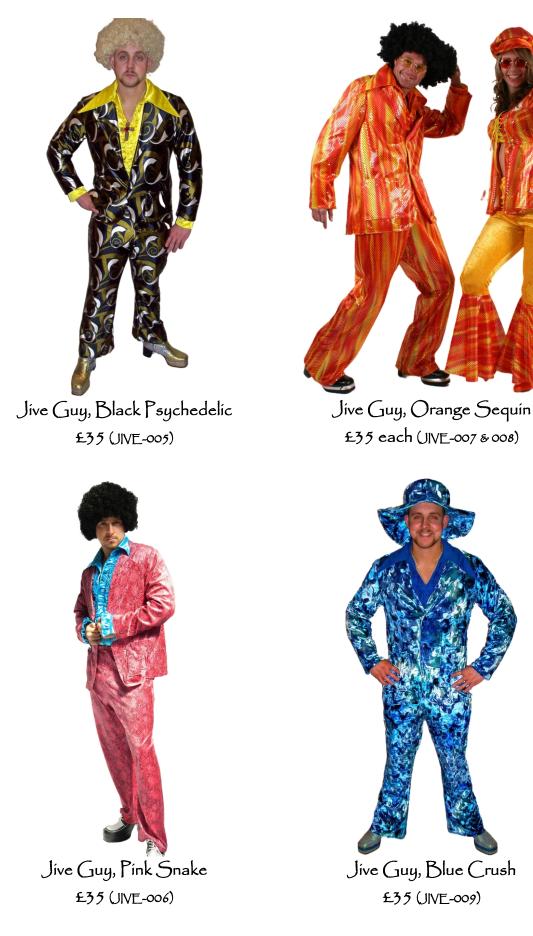

#### HELITY CALL MARGE ALL MARG

Sharp Shooter £35 (1970M-035 & 036) The costumes shown here are available in a range of sizes, so let us know which ones you like and we can help you with sizing.

Costumes can either be tried on in our shop, or we can send to <u>any</u> address in the UK via DPD.