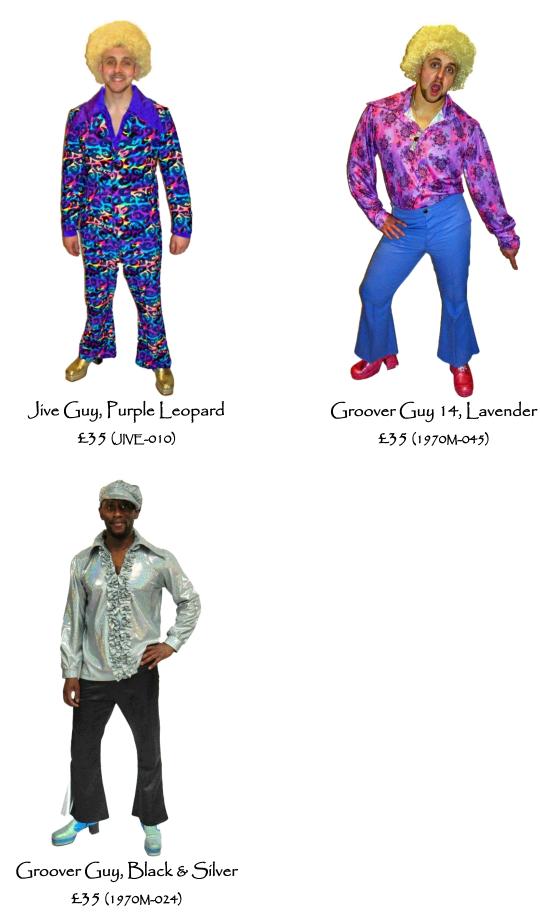

#### HELITY CALL MARGE ALL MARG

Sharp Shooter £35 (1970M-035 & 036) The costumes shown here are available in a range of sizes, so let us know which ones you like and we can help you with sizing.

Costumes can either be tried on in our shop, or we can send to <u>any</u> address in the UK via DPD.