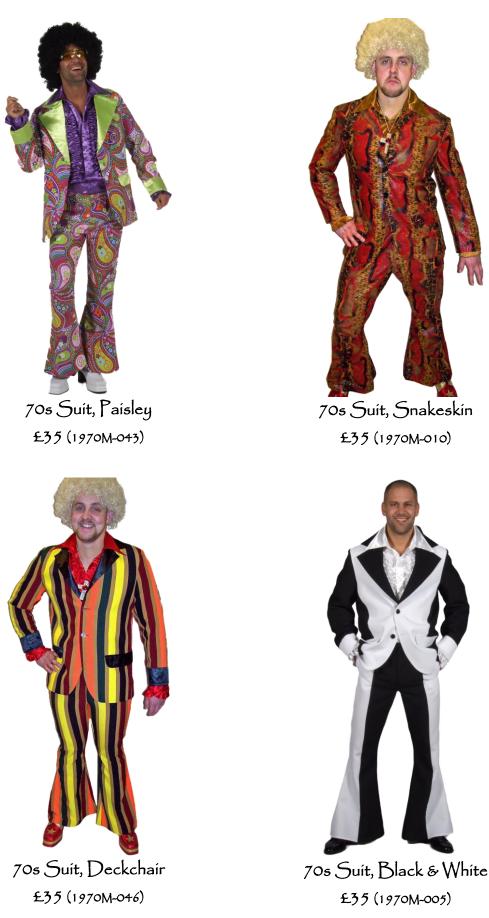

#### HELITY CALL MARGE ALL MARG

Sharp Shooter £35 (1970M-035 & 036) The costumes shown here are available in a range of sizes, so let us know which ones you like and we can help you with sizing.

Costumes can either be tried on in our shop, or we can send to <u>any</u> address in the UK via DPD.