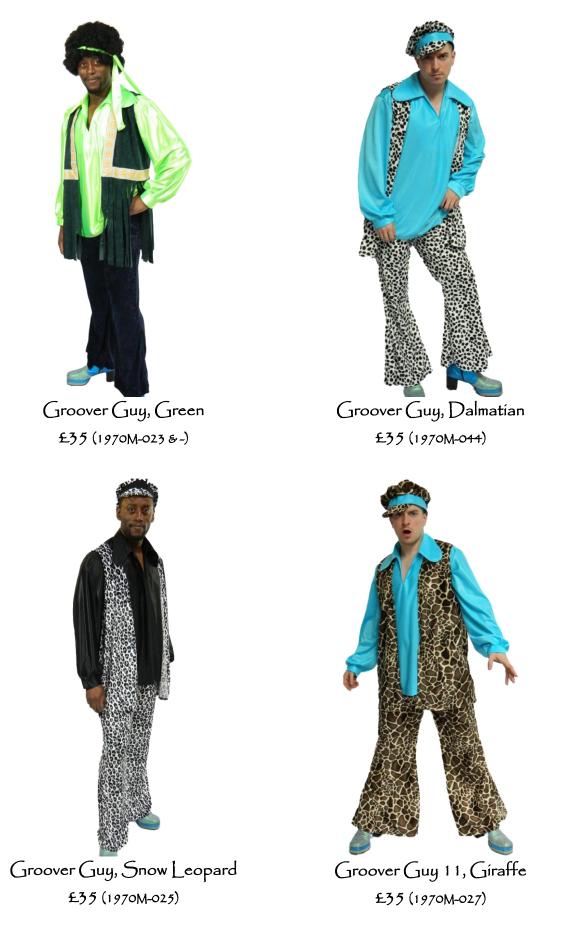

#### HELITY CALL MARGE ALL MARG

Sharp Shooter £35 (1970M-035 & 036) The costumes shown here are available in a range of sizes, so let us know which ones you like and we can help you with sizing.

Costumes can either be tried on in our shop, or we can send to <u>any</u> address in the UK via DPD.

Prices are a flat rate – we do <u>not</u> charge per day.

All costumes are handmade by or for Molly Limpet's.

We provide only quality, clean costumes.

This is a small selection of the 60+ pairs of gent's custom-made platform boots and shoes available for hire.