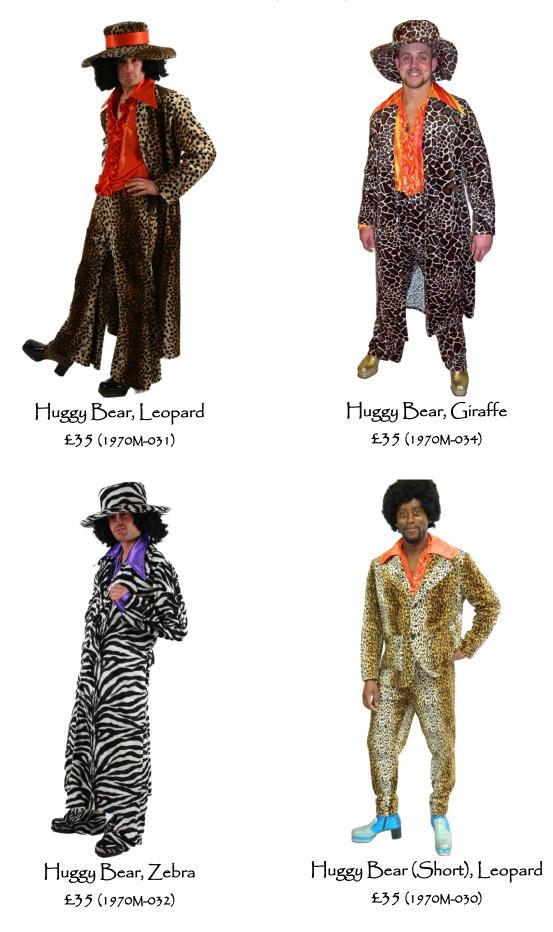

#### HELITY CALL MARGE ALL MARG

Sharp Shooter £35 (1970M-035 & 036) The costumes shown here are available in a range of sizes, so let us know which ones you like and we can help you with sizing.

Costumes can either be tried on in our shop, or we can send to <u>any</u> address in the UK via DPD.