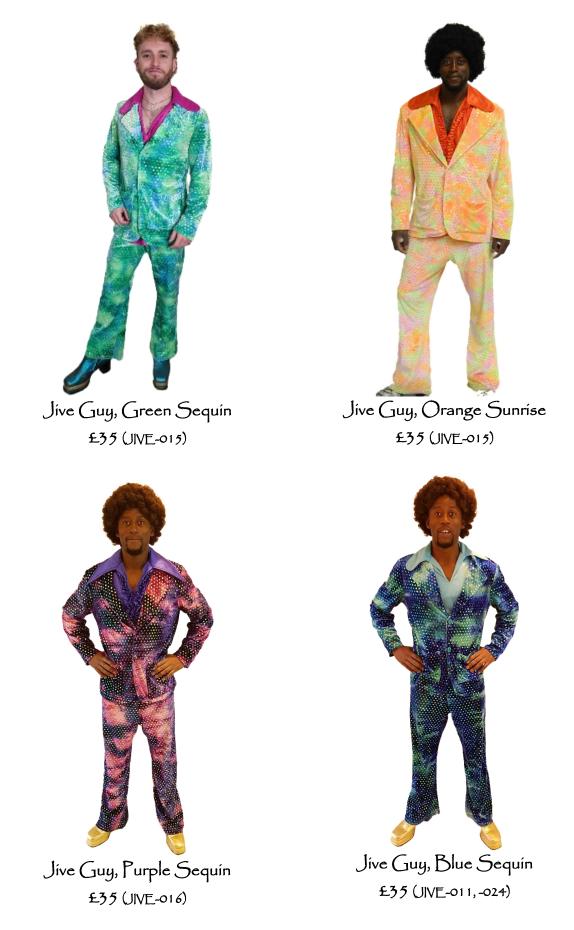

#### HELITY CALL MARGE ALL MARG

Sharp Shooter £35 (1970M-035 & 036) The costumes shown here are available in a range of sizes, so let us know which ones you like and we can help you with sizing.

Costumes can either be tried on in our shop, or we can send to <u>any</u> address in the UK via DPD.