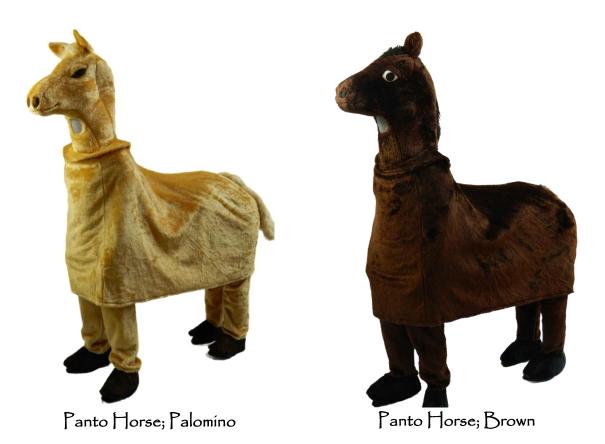

### Healty Limpet's **Animal Mascot Characters**

Panto Camel

Panto Horse; Skewbald