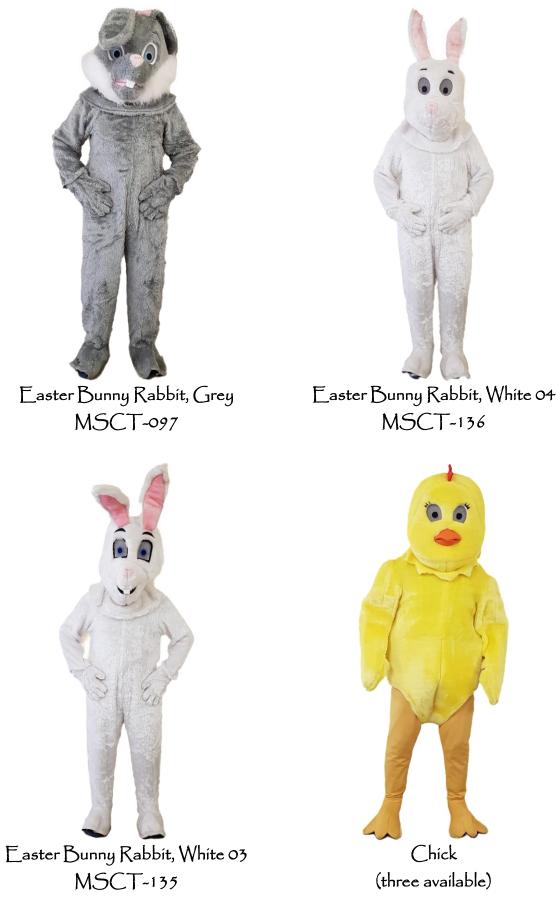

## HEATRICAL EMPORIUM LTD Animal Mascot Characters

Easter Bunny Rabbit, White 01 MSCT-095

Easter Bunny Rabbit, Brown MSCT-098

0\_0 MSCT-098