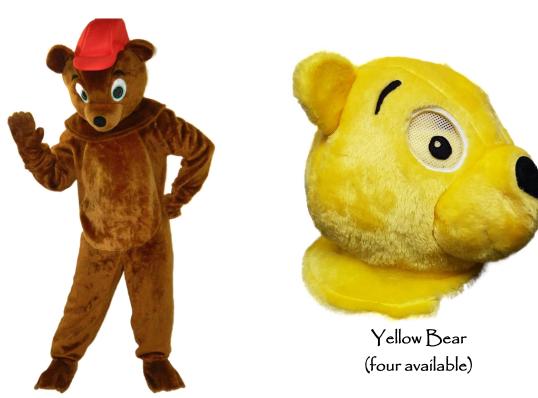

# HEAT A DI MARIE ACTUERIS BESTORE COSTINES SINCE BOOL

Cat, Tortoiseshell

Fox (two available)

[Alternative] Lion

Koala Bear

Teddy Bear, Yellow