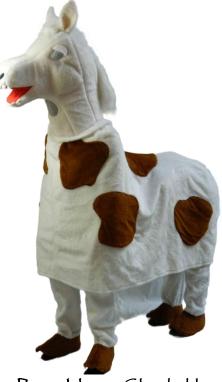

# HENRI AD MARLY ACTURING BESTAGE COSTINUE SON Animal Mascot Characters

Panto Cow; Brown & White

Panto Cow; Chestnut & Brown