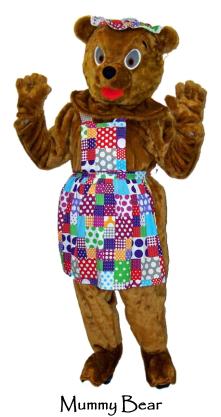

### Melly Limpet's THEATRICAL EMPORIUM LTD Animal Mascot Characters

Mummy Bear

 Rainbow Pride Bear

 (two available)