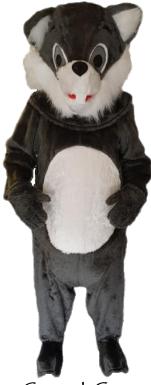

## Weinpet's THEATERICAL EMPORTUM LTD Animal Mascot Characters

Squírrel, Grey

Squirrel, Red

(three available)