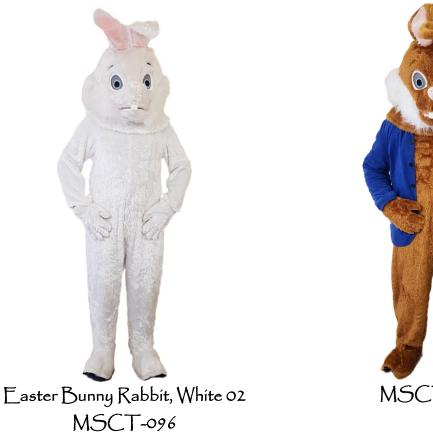

## HEATRICAL EMPORIUM LTD Animal Mascot Characters

Easter Bunny Rabbit, White 01 MSCT-095

Easter Bunny Rabbit, Brown MSCT-098

0\_0 MSCT-098