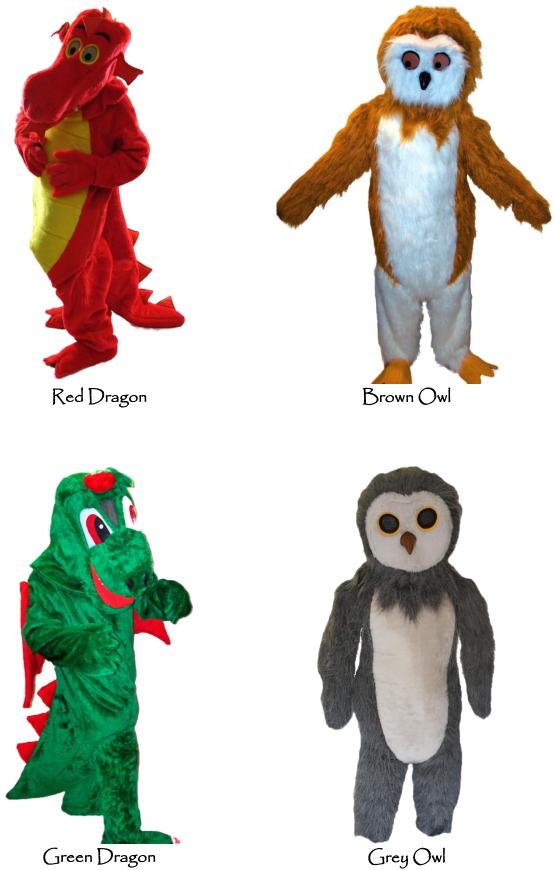

### Melly Limpet's THEATRICAL EMPORIUM LTD Animal Mascot Characters

Mummy Bear

 Rainbow Pride Bear

 (two available)