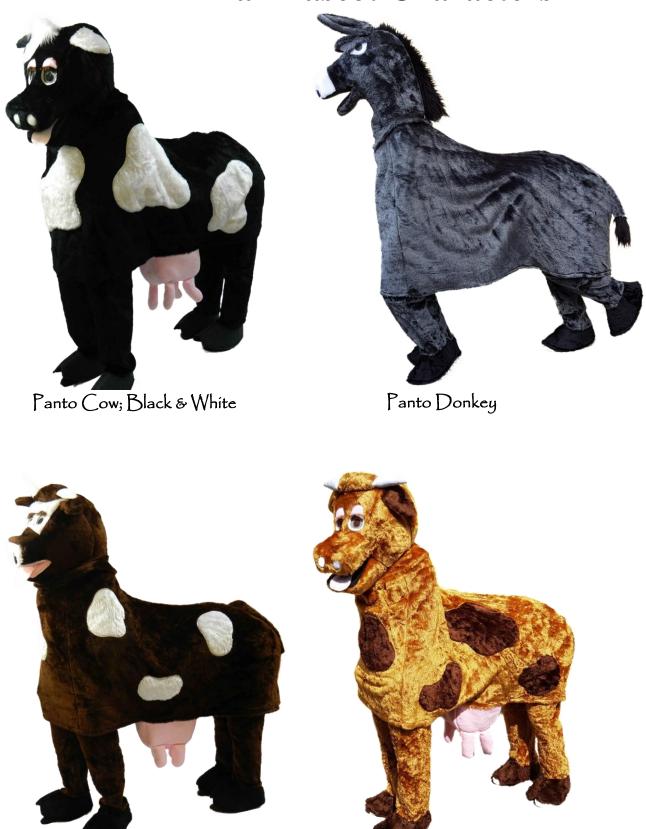

# HENRI AD MARLY ACTURING BESTAGE COSTINUE SON Animal Mascot Characters

Panto Cow; Brown & White

Panto Cow; Chestnut & Brown