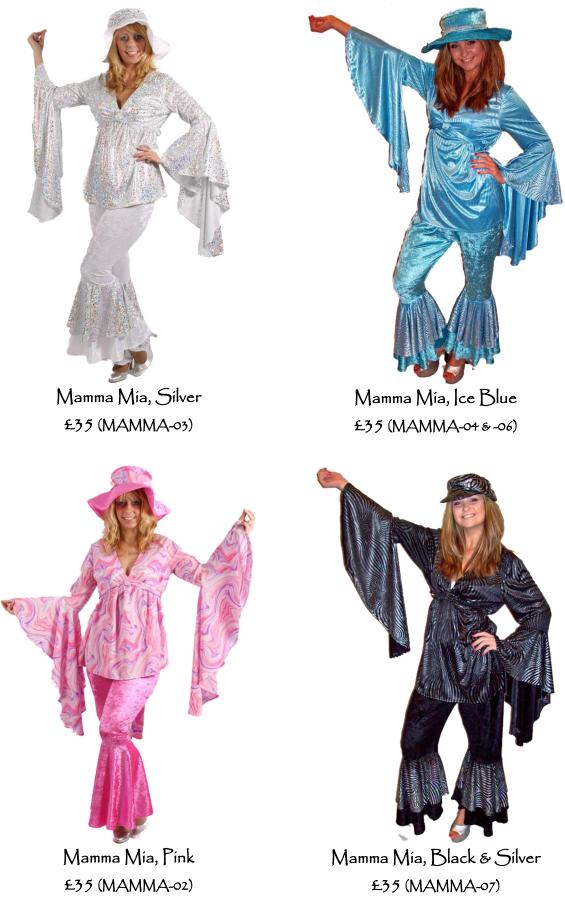

## Merel AND MANUFACTUREN BREFORE COSTUMES SINCE 2001 Ladies ABBA, '60s, '70s & Disco

Charlie's Angel, Burgundy

£35 (1970F-029)

ABBA Waterloo Deluxe £35 each (POP-056 & -057)

£40 (POP-005, -070, -071)