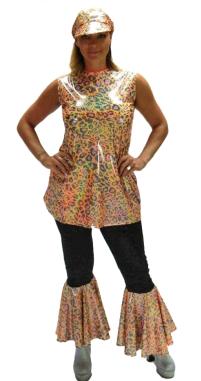

ABBA Superstar, Blue Snake £35 (ABBA-005)

705 Girl, Pink Sequin £35 (1970F-046)

Weight and MARGEACTURES BESORIE COSTINUES SINCE DOT