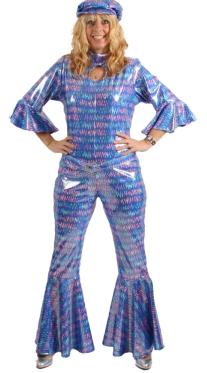

ABBA Superstar, Blue Snake £35 (ABBA-005)

705 Girl, Pink Sequin £35 (1970F-046)

Weight and MARGEACTURES BESORIE COSTINUES SINCE DOT