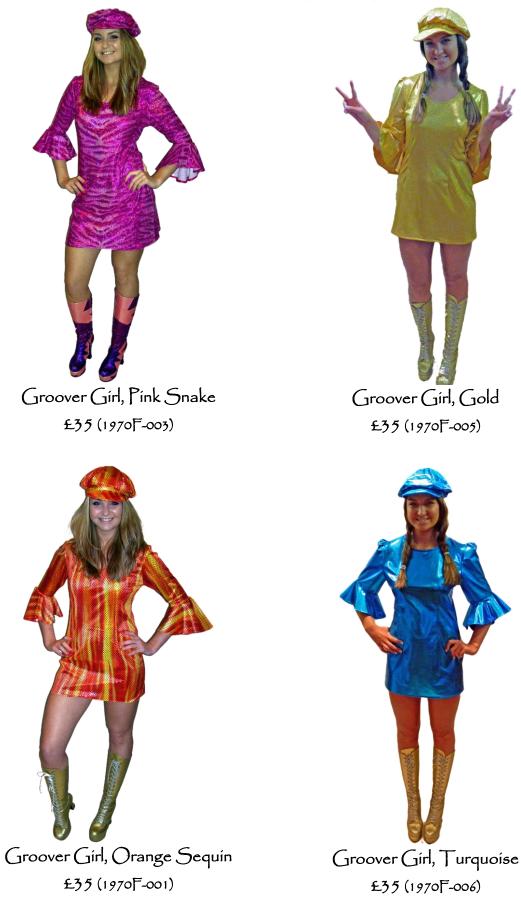

ABBA Superstar, Blue Snake £35 (ABBA-005)

705 Girl, Pink Sequin £35 (1970F-046)

Weight and MARGEACTURES BESORIE COSTINUES SINCE DOT

# HERE AD MANUFACTURES BEFORE COSTINUES SINCE DOT LADIES ABBA, '600s, '70s & Disco

£35 (1970F-047)

70s Girl, Leopard £35 (1970F-053)