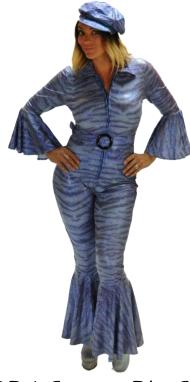

ABBA Superstar, Blue Snake £35 (ABBA-005)

705 Girl, Pink Sequin £35 (1970F-046)

Weight and MARGEACTURES BESORIE COSTINUES SINCE DOT