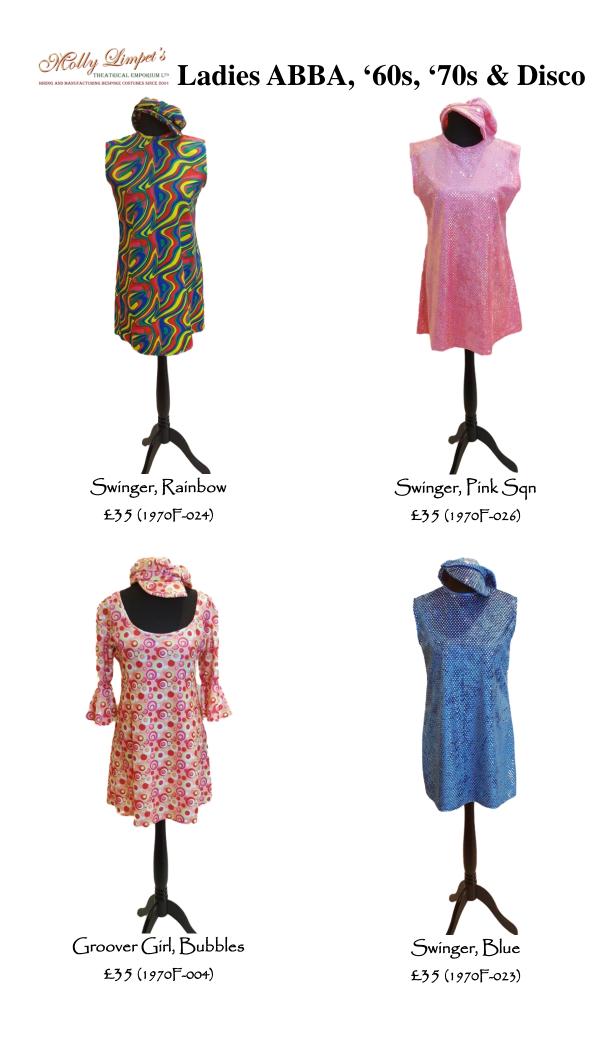

RE ADD MANUFACTUREN BESPORE COSTINUES SINCE DOT LADIES ABBA, '60s, '70s & Disco





70s Girl, Pink Sunrise £35 (1970F-050)



£35 (1970F-061)



### EXAMPLE A DE LA DE



£35 (1970F-059)



#### ABBA Girl, Waterloo Blue £35 (ABBA-017&-028)







### EXAMPLE A DE LA DE







Disco Queen, Rainbow Snake £35(1970F-)









## Merel AND MANUFACTUREN BREFORE COSTUMES SINCE 2001 Ladies ABBA, '60s, '70s & Disco



Charlie's Angel, Burgundy

£35 (1970F-029)



ABBA Waterloo Deluxe £35 each (POP-056 & -057)



£40 (POP-005, -070, -071)





# HERE A DU MANUFACTUREN DESORIE COSTUMES SINCE DOOL LEGIS ADD MANUFACTUREN DESORIE COSTUMES SINCE DOOL Ladies ABBBA, '60s, '70s & Disco



Flower Power, Love £35 (1970F-091)



Flower Power, Paisley £35 (1970F-094)





Ladies ABBA, '60s, '70s & Disco









HEATERCAL EMPORIUM LTD LADIES ABBA, '60s, '70s & Disco



£35 (1970F-097)



















































### Weight at MARGE ACTURES BESORGE COSTUMES SINCE GOT LEEDER AND MARGE ACTURES BESORGE COSTUMES SINCE GOT