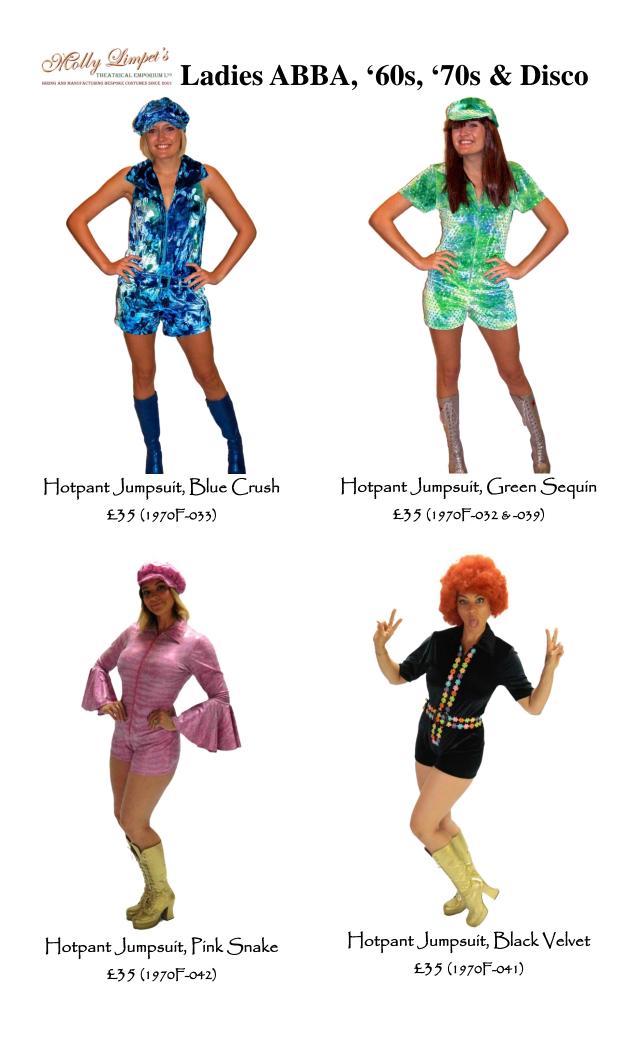

### Weight and MARGEACTURES BESORIE COSTUMES SINCE DOT LEEDER AND MARGEACTURES BESORIE COSTUMES SINCE DOT

Groover Girl, Tiger Rainbow £35 (1970F-011)

HERRE ADD MANUFACTUREN BESPORE COSTINUES SINCE DOT LADIES ABBA, '60s, '70s & Disco