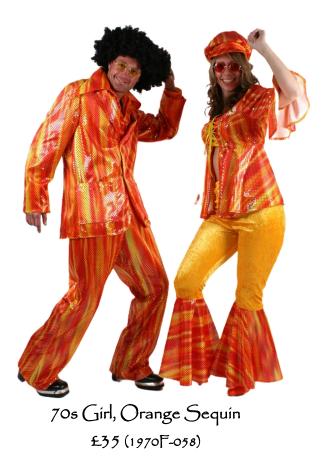

ABBA Superstar, Blue Snake £35 (ABBA-005)

705 Girl, Pink Sequin £35 (1970F-046)

Weight and MARGEACTURES BESORIE COSTINUES SINCE DOT