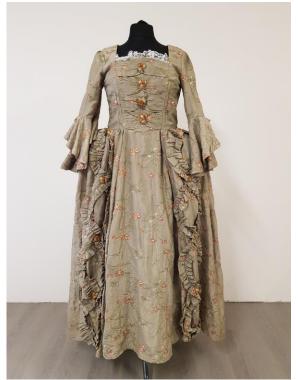

### HENRE ALD MANUFACTUREN BESPERE CONTUNES SINCE DOI: Georgian & Masquerade

Louis Deluxe; Purple Jacquard £55

Louis Deluxe; Blue Brocade £55

Louis Deluxe; Cerise & Black £55

Louis Deluxe; Mint Embossed £55

Louis Deluxe; Teal Square £50

Louis Deluxe; Grey Embossed £50

Louis Deluxe; Black Embossed £50

MA-L020, 036, 054 & 055 £50 each