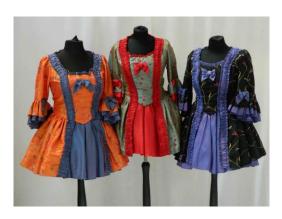

### Georgian & Masquerade

Marie Antoinette; Black & White £50

Marie Antoinette; Purple Beaded £50

Marie Antoinette; Orange & Purple £50

Marie Antoinette; Green & Gold £50