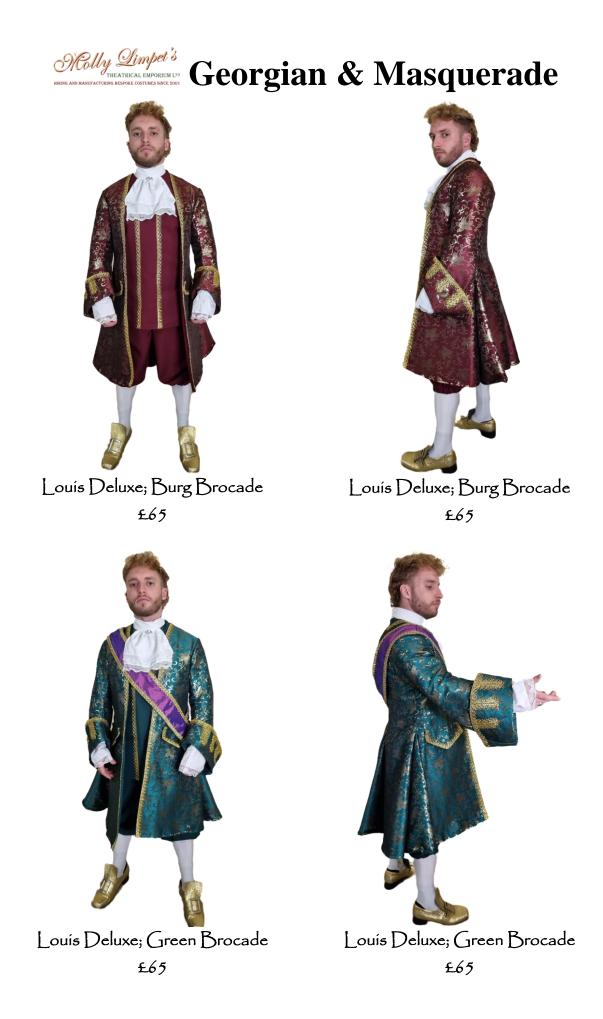

# HENRE ALD MANUFACTURES BASEPORE COSTUMES SARCE 2001 Georgian & Masquerade

Louis Deluxe; Burgundy & Gold \$55

Louís Deluxe; Emerald £50

Louis Deluxe; Green & Gold £50

Louis Deluxe; Lime £50