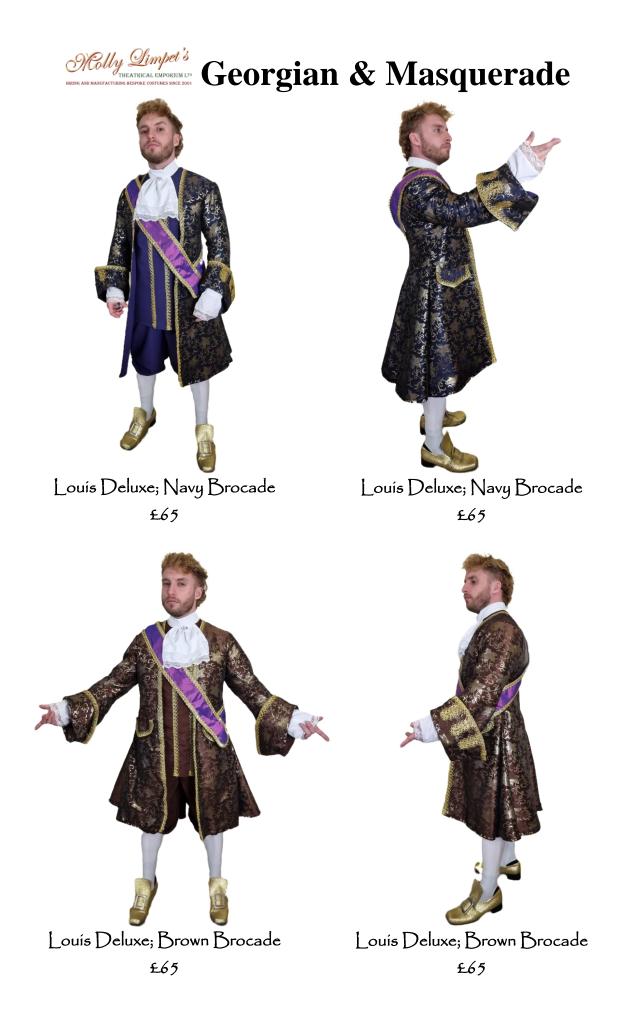

# HENRE ALD MANUFACTURES BASEPORE COSTUMES SARCE 2001 Georgian & Masquerade

Louis Deluxe; Burgundy & Gold \$55

Louís Deluxe; Emerald £50

Louis Deluxe; Green & Gold £50

Louis Deluxe; Lime £50