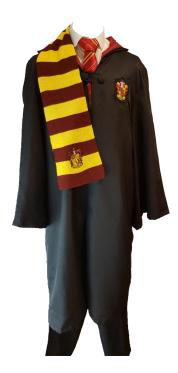

#### General Costumes

Harry Potter; Gryffindor £25 (cloak, scarf, tie, hat)

Harry Potter; Hufflepuff £25 (cloak, scarf, tíe, hat)

Harry Potter; Slytherin £25 (cloak, scarf, tie, hat)

Harry Potter; Ravenclaw £25 (cloak, scarf, tie, hat)