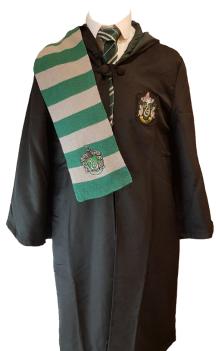

#### General Costumes

Harry Potter; Gryffindor £25 (cloak, scarf, tie, hat)

Harry Potter; Hufflepuff £25 (cloak, scarf, tíe, hat)

Harry Potter; Slytherin £25 (cloak, scarf, tie, hat)

Harry Potter; Ravenclaw £25 (cloak, scarf, tie, hat)