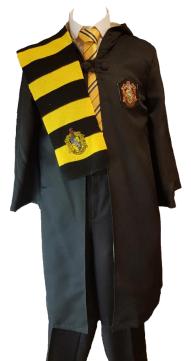

#### General Costumes

Harry Potter; Gryffindor £25 (cloak, scarf, tie, hat)

Harry Potter; Hufflepuff £25 (cloak, scarf, tíe, hat)

Harry Potter; Slytherin £25 (cloak, scarf, tie, hat)

Harry Potter; Ravenclaw £25 (cloak, scarf, tie, hat)