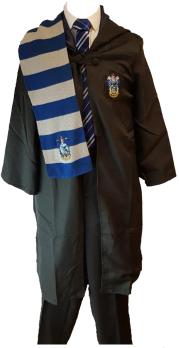

#### General Costumes

Harry Potter; Gryffindor £25 (cloak, scarf, tie, hat)

Harry Potter; Hufflepuff £25 (cloak, scarf, tíe, hat)

Harry Potter; Slytherin £25 (cloak, scarf, tie, hat)

Harry Potter; Ravenclaw £25 (cloak, scarf, tie, hat)