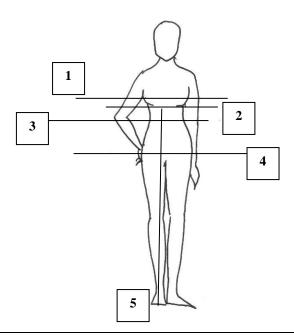

### COSTUME/S REQUIRED

| 1                             | BUST        |  |
|-------------------------------|-------------|--|
| 2                             | UNDER BUST* |  |
| 3                             | WAIST**     |  |
| 4                             | HIPS        |  |
| 5                             | DROP***     |  |
| 6                             | HEIGHT      |  |
| 7                             | BICEP****   |  |
| Plance mangung in inchas only |             |  |

Please measure in <u>inches</u> only

# (please do not measure in cm and convert, as this will be inaccurate)

\* This measurement is needed for these garments as the waist seam will sit high on the 'Empire line'.

\*\* Please measure at the **fullest** part of the waist (typically across the bellybutton).

\*\*\* 'Drop' measurement, from under-the-bust line to floor (gives us ideal dress length).

\*\*\*\* Some dresses have a narrow sleeve opening, so we need to check arm circumference.