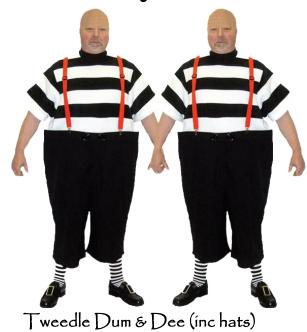

# THEATRICAL EMPORIUM LTD HIRING AND MANUFACTURING BESPORE COSTUMES SINCE 2001 TV, Film & Fairytale

King of Hearts £32

Alice (Looking Glass) £35

White Queen

Alice; Traditional

Tweedle Dum & Dee (inc hats) £35 each