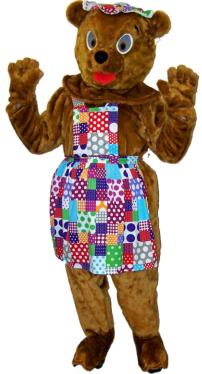

Goldílocks £30

Mummy Bear £55

Three Bears £55 each

Mummy Bear £55

Robin Hood £35

Robin of Sherwood £30 & £35

Robin Hood £30

Robin Hood £30