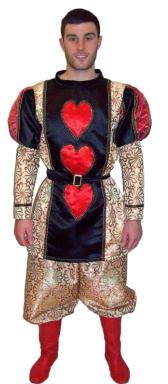

# THEATRICAL EMPORIUM LTD HIRING AND MANUFACTURING BESPORE COSTUMES SINCE 2001 TV, Film & Fairytale

King of Hearts £32

Alice (Looking Glass) £35

White Queen

Alice; Traditional

Tweedle Dum & Dee (inc hats) £35 each