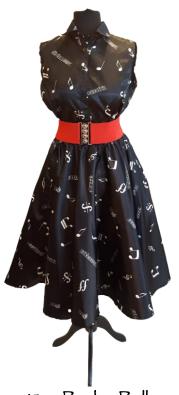

#### THEATRICAL EMPORIUM LID HIRING AND MANUFACTURING BISPOKE COSTUMES SINCE 2001 1950s

Teddy Boy; Green & Burg £40

'50s Dress; Red Check £35

'50s Dress; White Satin £35

'50s Rock n Roll £35