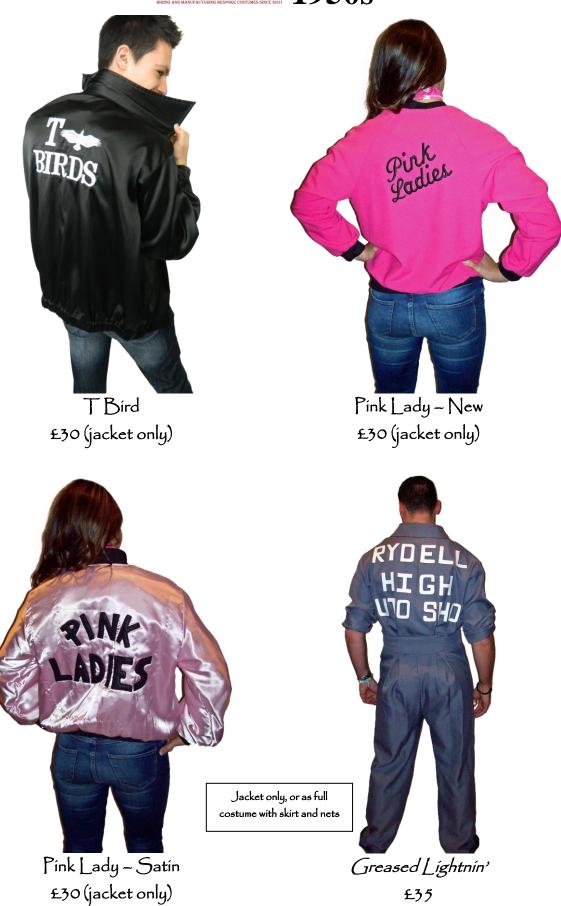

# Welly Limpet's THEATRICAL EMPORIUM LTD 1950s



Teddy Boy; Purple



Teddy Boy; Light Blue £40



Teddy Boy; Green & Burgundy £40



Teddy Boy; Gold

# THEATRICAL EMPORIUM LTD 1950s



Teddy Boy; Navy & Red £40



Teddy Boy; Petrol & Burg £40



Teddy Boy; Leopard



Teddy Boy; Burgundy & Grey

#### THEATRICAL EMPORIUM LID HIRING AND MANUFACTURING BISPOKE COSTUMES SINCE 2001 1950s



Teddy Boy; Green & Burg £40



'50s Dress; Red Check £35



'50s Dress; White Satin £35



'50s Rock n Roll £35

# Molly Limpet's 1950s



Teddy Boy; Green £35 (jacket, shirt & tie)



Teddy Boy; Yellow £35 (jacket, shirt & tie)



Teddy Boy; Orange £35 (jacket, shirt & tie)



Teddy Boy; Red £35 (jacket, shirt & tie)

#### Colly Limpet's 1950s



Crepe-soled shoes available as an (optional) additional hire, at £15 per pair.

# THEATRICAL EMPORIUM LTD HERING AND MANUFACTURING BESPORE COSTUMES SINCE 2001



Cotton Polkadot - Pink £35



'50s Red Rocker £35



Cotton Polkadot – White £35



'50s Skirt/Top £35 Assorted colours available

Crepe-soled shoes available as an (optional) additional hire, at £15 per pair.