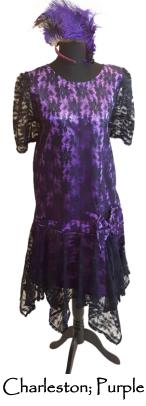

trousers and braces)



Assorted options available



Peaky Blinders £45

## Welly Limpet's 1920s



Bathing Suit £30 (1920-056)



Bathing Belle £35 (1920-055)



Bathing Suit £30 (1920-057)



Gatsby Girl, Deco Deluxe £35 (1920-023)



Blazer and Bags £40



20s Showgirl, White Sequin (10) £35 (1920-006)



20s Showgirl, Purple (10) £35 (1920-007)



20s Showgirl, Pink Lamé (10) £35 (1920-009)



20s Showgirl, Gold Lamé (10) £35 (1920-008)



20s Showgirl, Gold Lamé (12) £35 (1920-011)



20s Showgirl, Black & Silver Lamé (12) £35 (1920-010)



20s Showgirl, Red Lamé (12) £35 (1920-012)



20s Showgirl, Black & Silver Sqn (14) £35 (1920-015)



20s Showgirl, Aqua Lamé (14) £35 (1920-013)



20s Showgirl, Purple & Silver Lamé (14) £35 (1920-014)



Gangster, Clyde £35 (1920-038 to 047)



£35 (1920-005)



Charleston; Pink £35 (1920-004)