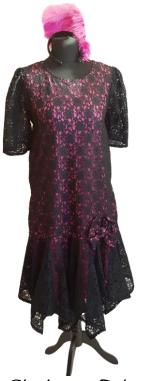

es)



Assorted options available



Peaky Blinders £45

## Welly Limpet's 1920s



Bathing Suit £30 (1920-056)



Bathing Belle £35 (1920-055)



Bathing Suit £30 (1920-057)



Gatsby Girl, Deco Deluxe £35 (1920-023)



Blazer and Bags £40



20s Showgirl, White Sequin (10) £35 (1920-006)



20s Showgirl, Purple (10) £35 (1920-007)



20s Showgirl, Pink Lamé (10) £35 (1920-009)



20s Showgirl, Gold Lamé (10) £35 (1920-008)



20s Showgirl, Gold Lamé (12) £35 (1920-011)



20s Showgirl, Black & Silver Lamé (12) £35 (1920-010)



20s Showgirl, Red Lamé (12) £35 (1920-012)



20s Showgirl, Black & Silver Sqn (14) £35 (1920-015)



20s Showgirl, Aqua Lamé (14) £35 (1920-013)



20s Showgirl, Purple & Silver Lamé (14) £35 (1920-014)



Gangster, Clyde £35 (1920-038 to 047)



£35 (1920-005)



Charleston; Pink £35 (1920-004)