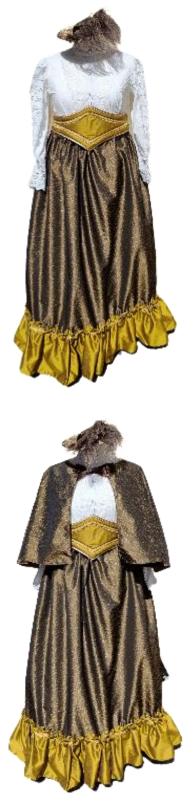

Young Victoria, Deep Bronze £45 (VICTF-003)

Queen Victoria, Black Mourning £55 (VICTF-001)

Young Victoria, Pale Gold £45 (VICTF-002)

Young Victoria; Peach, Dusk & Cerise £40 (VICTF-04 to -06, 028 TO -030)