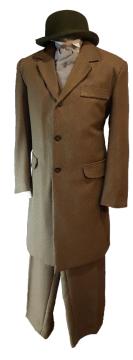

Mrs Darling £35 (VICTF-019)

Herringbone Frock Suit\* £50 (VICTM-017)

(Side view of above)

Same suit as above, w/ bowler hat

Frock Suit; Emerald Green\* £50 (FILM-108)

Frock Suit; Sage\* £50

Frock Suit; Black\* £50